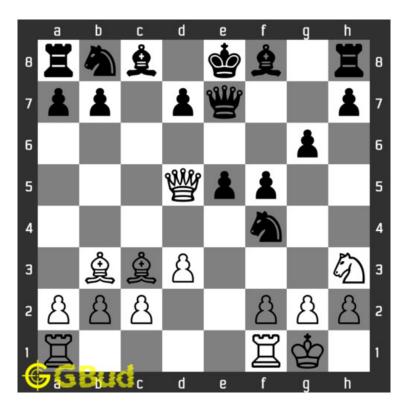

# Easy chess puzzle - # 0007 - Gain a piece

Solve this easy chess puzzle and improve your chess games through improvement of your chess strategies and chess tactics.

Puzzle No: 0007

Difficulty level: Easy

Description: Gain a piece

Next Move: White

Player level : Beginner

Short URL for puzzle: https://gbud.in/g3x5rl1

#### 1.1 easy chess puzzle 0007

Figure 1.1: Solve this easy chess puzzle 0007. Gain a piece @ https://gbud.in/g3x5rl1

Figure 1.2: Solve this free chess puzzle online with solution @ https://gbud.in/g3x5rl1

#### 1.2 Solution to easy chess puzzle 0007

At this puzzle, next move is by white. The objective of the puzzle is to gain a piece. The piece can be either a knight or a rook.

You have one option to gain a piece

- 1. You can capture the knight at f4. Your knight may be captured back. However, you will have advantage if your knight is captured.
- 2. If your knight is captured by the pawn at e5, the right running diagonal along the white squares from c3 is open. Now the bishop at c3 can capture the rook at h8 since it is not supported.

- 3. The pawn at e5 was shielding the rook. Since the pawn moved, the rook is exposed. Losing your knight in this fashion is called deflection sacrifice.
- 4. If the pawn does not capture your knight, you can move your knight back to the previous square.