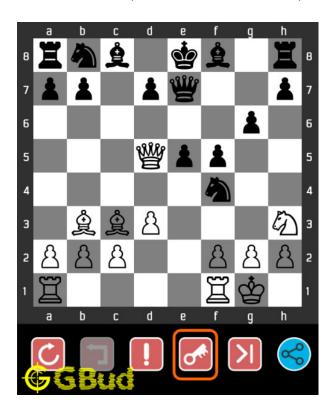

# 1.3 How to view the solution to easy chess puzzle 0007

To view the solution to this puzzle, follow the steps given below

- 1. Go to the puzzle page
- 2. Click the solution button (Key as shown below) to view the solution

Figure 1.3: Click the solution button to view solutions @ https://gbud.in/g3x5rl1