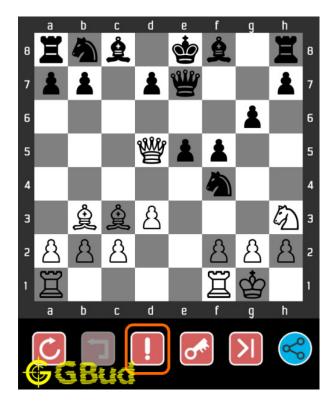

# 1.4 How to get help for moves in the easy chess puzzle 0007

To get help or the possible next moves in the puzzle, , follow the steps given below

- 1. Go to the puzzle page
- 2. Click the help button (exclamation mark as shown below) to get help or suggestion on next possible move

Figure 1.4: Click the help button to get help on next move @ https://gbud.in/g3x5rl1

Figure 1.5: Solve more easy puzzles @ https://gbud.in/chsezpz

Figure 1.6: Solve other puzzles @ https://gbud.in/chsgppz